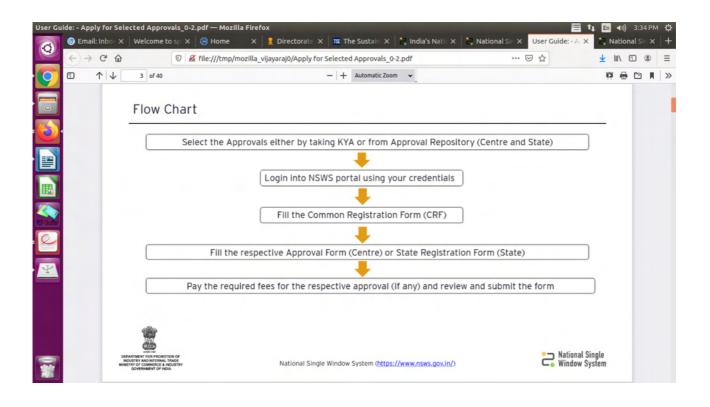

Fill up Common Registration Form (CRF) Refer manual Apply for Selected Approval in NSW portal

Upon completion of CRF, please select Cardamom Dealer Licence

|   |                                                             | rations for Business in India   NSV<br>Welcome to spic∈ × │ 🖨 Home | VS — Mozilla Firefox<br>X 💈 Directorate Ge X 🔁 Important App | X User Guide: - App X Us | ser Guide: - App 🗙 📔 | En ◀))) 3:49 PM 🛟<br>National Single 🗙 🕂 |
|---|-------------------------------------------------------------|--------------------------------------------------------------------|--------------------------------------------------------------|--------------------------|----------------------|------------------------------------------|
| 9 | ← → ♂ ŵ                                                     | 🛛 🔒 https://www.nsws                                               | s.gov.in/portal/caf                                          | 80%                      | ⊠ ☆                  | <u>↓</u> III\ 🗊 🌒 =                      |
| 0 | 👹 उद्योग संवर्धन और आंसरिक व्याप<br>📥 DEPARTMENT FOR PROMOT | IR RUPP<br>ION OF INDUSTRY AND INTERNAL TRADE                      | INDIA                                                        |                          |                      | English 🛩 🗛                              |
|   | National Single Window System                               | <sup>e beta</sup> Submit Your Apj                                  | olications                                                   |                          | 28 MY DASHBOARD      | • • • ·                                  |
| 1 |                                                             | Common Registration Form                                           | Spices Board - Cardamom Dealer                               | License                  | + Expand All         | 12.9                                     |
|   |                                                             | Spices Board - Cardamom Dealer<br>License                          | Form - Application for Dealer License Application Details    |                          |                      | NZ St                                    |
|   |                                                             |                                                                    | Type of Application •                                        | Type of Cardamom *       |                      |                                          |
|   |                                                             |                                                                    | Personal Information                                         |                          | +                    | AR                                       |
| Q |                                                             |                                                                    | Address of Principal / Registered Office                     |                          | +                    | A BAR                                    |
|   |                                                             |                                                                    | Organisation Detail & Details of Contact Person              |                          | +                    |                                          |
| 4 |                                                             |                                                                    | Storage Facilities - Type (Godown)                           |                          | +                    |                                          |
|   |                                                             |                                                                    | Tax Registration                                             |                          | +                    |                                          |
|   |                                                             |                                                                    | Other Detail                                                 |                          | +                    |                                          |
|   |                                                             |                                                                    | Documents Required - All Applicants                          |                          | +                    |                                          |
| - |                                                             |                                                                    | Declaration                                                  |                          | +                    |                                          |