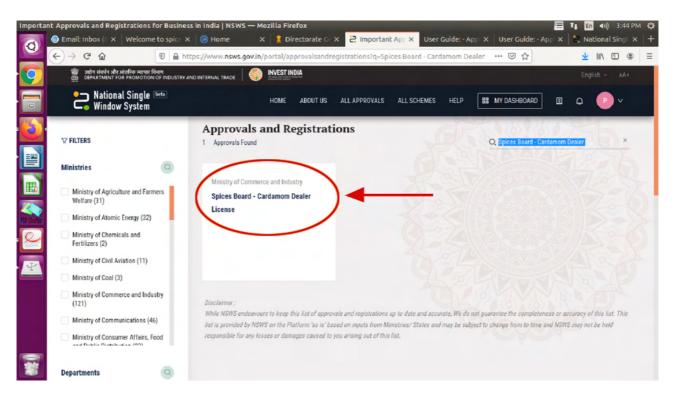

### Type Spices Board - Cardamom Dealer in the search bar

Click on Spices Board – Cardamom Dealer License >> Add to my approvals