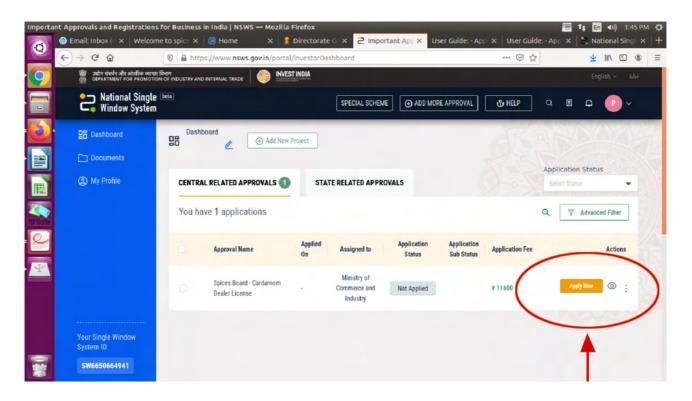

## Apply for Selected Approvals

|          | Benail: Inbox (8 × │ Welcom                                      |                             |                                           | Firefox<br>Directorate | e Ge 🗙 😫 Impor                          | tant App × U          | er Guide: - App           | X User Guid     | e: - App 🗙 | ti En        | ( ●)) 3:36<br>tional Sing |  |
|----------|------------------------------------------------------------------|-----------------------------|-------------------------------------------|------------------------|-----------------------------------------|-----------------------|---------------------------|-----------------|------------|--------------|---------------------------|--|
| 20       | $\leftrightarrow \rightarrow \mathcal{C} \oplus$                 | 💿 🔒 htt                     | ps://www. <b>nsws.gov.in</b> /portal      | /investorDa            | shboard                                 |                       |                           | ··· 🗵 🏠         |            | $\mathbf{T}$ |                           |  |
| •        | 👹 उन्होंग संबर्धन और आंतरिक व्यापार<br>👜 DEPARTMENT FOR PROMOTIO | বিদ্যাশ<br>N OF INDUSTRY AF | ND INTERNAL TRADE                         | TINDIA                 |                                         |                       | _                         |                 |            | Eng          | lish ~ AA                 |  |
| -        | National Single Window System                                    | beta                        |                                           |                        | SPECIAL SCHEME                          | ADD MOR               | E APPROVAL                | 🖞 HELP          | Q 🔳        | φ            | • •                       |  |
|          | B Dashboard                                                      | Dast                        | nboard 🕞 Add New                          | Project                |                                         |                       |                           |                 |            |              |                           |  |
|          | Documents                                                        |                             |                                           |                        |                                         |                       | 2                         |                 | Applicati  | on Status    |                           |  |
|          | My Profile                                                       | CENTR                       | AL RELATED APPROVALS 1                    | STA                    | TE RELATED APPRO                        | VALS                  | 5                         |                 | Select St  |              | -                         |  |
|          |                                                                  | You h                       | ave 1 applications                        |                        |                                         |                       |                           |                 | Q 🛐        | Advance      | ed Filter                 |  |
|          |                                                                  |                             | Approval Name                             | Applied<br>On          | Assigned to                             | Application<br>Status | Application<br>Sub Status | Application Fee |            |              | Actions                   |  |
| <b>P</b> |                                                                  |                             | Spices Board - Cardamom<br>Dealer License |                        | Ministry of<br>Commerce and<br>Industry | Not Applied           |                           | ₹11800          | A          | pply Now     | ◎ :                       |  |
|          |                                                                  |                             |                                           |                        |                                         |                       |                           |                 |            |              |                           |  |
|          | Your Single Window<br>System ID                                  |                             |                                           |                        |                                         |                       |                           |                 |            |              |                           |  |
|          | SW6650664941                                                     |                             |                                           |                        |                                         |                       |                           |                 |            |              |                           |  |

Select Add More approval >>> Central approval

### Click on Apply Now

| ● ● File Edit View History Bookmarks Tools Help         ● ● Email: Inbox (: ×   Welcome to spic: ×   ⊕ H         ● ● ● ● ● ● ● ● ● ● ● ● ● ● ● ● ● ● ●                                                                                                                                                                                                                                                                                                                                                                                                                                                                                                                                                                                                                                                                                                                                                                                                                                                                                                                                                                                                                                                                                                                                                                                                                                                                                                                                                                                                                                                                                                                                                                                                                                                                                                                                                                                                                                                                                                                                                                       | the second se                                                                                                                                | E 학 태 ↔<br>e:-App × User Guide:-App × 는 Nationa<br>···· ♡ ☆ 보 IIN |       |
|------------------------------------------------------------------------------------------------------------------------------------------------------------------------------------------------------------------------------------------------------------------------------------------------------------------------------------------------------------------------------------------------------------------------------------------------------------------------------------------------------------------------------------------------------------------------------------------------------------------------------------------------------------------------------------------------------------------------------------------------------------------------------------------------------------------------------------------------------------------------------------------------------------------------------------------------------------------------------------------------------------------------------------------------------------------------------------------------------------------------------------------------------------------------------------------------------------------------------------------------------------------------------------------------------------------------------------------------------------------------------------------------------------------------------------------------------------------------------------------------------------------------------------------------------------------------------------------------------------------------------------------------------------------------------------------------------------------------------------------------------------------------------------------------------------------------------------------------------------------------------------------------------------------------------------------------------------------------------------------------------------------------------------------------------------------------------------------------------------------------------|------------------------------------------------------------------------------------------------------------------------------------------------------------------------------------------------------------------------------------------------|-------------------------------------------------------------------|-------|
| από τατά τα τάτο τη από τα τάτο τη από                                                                                                                                                                                                                                            | NL TRADE                                                                                                                                                                                                                                       | English ~                                                         | AA+   |
| National Single 🔤 Subr                                                                                                                                                                                                                                                                                                                                                                                                                                                                                                                                                                                                                                                                                                                                                                                                                                                                                                                                                                                                                                                                                                                                                                                                                                                                                                                                                                                                                                                                                                                                                                                                                                                                                                                                                                                                                                                                                                                                                                                                                                                                                                       | nit Your Applications                                                                                                                                                                                                                          | BB MY DASHBOARD Q                                                 | ×.    |
| Common Registration Form  Common Registration Form  Spices Board - Cardamom Dealer License  Common Registration Form  Spices Board - Cardamom Dealer  Spices Board - Cardamom Dealer | Common Registration Form<br>The information provided below may be used for processing any approval that you may u<br>Edit Form<br>Entity Identification Number<br>Please select the option best suited for your business entity ① Enter CIN Nu |                                                                   | 12404 |
|                                                                                                                                                                                                                                                                                                                                                                                                                                                                                                                                                                                                                                                                                                                                                                                                                                                                                                                                                                                                                                                                                                                                                                                                                                                                                                                                                                                                                                                                                                                                                                                                                                                                                                                                                                                                                                                                                                                                                                                                                                                                                                                              | CIN  US1909KL2 Company Registration Details Postal Address Details Authorised Signatory Details Factory / Site Location                                                                                                                        | 2007PLC020844 Refresh + + + + + + + + + + + + + + + + + + +       |       |